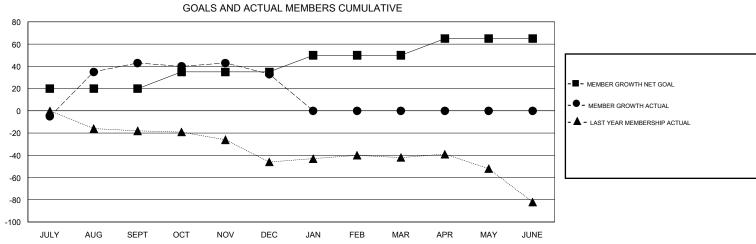

## District 14 D

GMT: LOCATION PENNSYLVANIA GMT CA

| · · · · · ·   |               | -           | -             |                       |                           |                         | J                                                  |  |
|---------------|---------------|-------------|---------------|-----------------------|---------------------------|-------------------------|----------------------------------------------------|--|
|               | Club          | s           |               | Members               |                           |                         |                                                    |  |
|               | RESULTS FOR   | R 2019-2020 |               | RESULTS FOR 2019-2020 |                           |                         |                                                    |  |
| QUARTER       | NEW CLUB GOAL | NEW CLUBS   | DROPPED CLUBS | QUARTER               | MEMBER GROWTH NET<br>GOAL | MEMBER GROWTH<br>ACTUAL | DROPPED<br>MEMBERS ACTUAL<br>(including transfers) |  |
| JULY/AUG/SEPT | 0             | 1           | 0             | JULY/AUG/SEPT         | 20                        | 69                      | 20                                                 |  |
| OCT/NOV/DEC   | 1             | 0           | 0             | OCT/NOV/DEC           | 15                        | 20                      | 28                                                 |  |
| JAN/FEB/MAR   | 0             | 0           | 0             | JAN/FEB/MAR           | 15                        | 0                       | 0                                                  |  |
| APR/MAY/JUNE  | 1             | 0           | 0             | APR/MAY/JUNE          | 15                        | 0                       | 0                                                  |  |