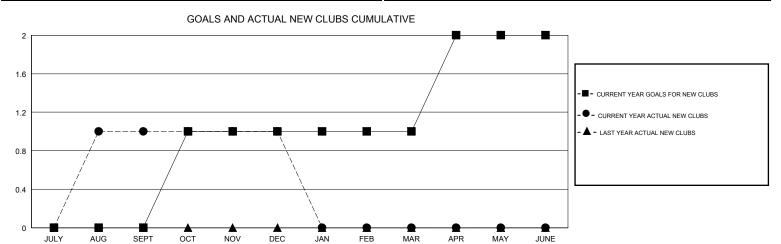

## District 14 D

GMT: LOCATION PENNSYLVANIA GMT CA

| · · · · · ·   |               | -           | -             |                       |                           |                         | J                                                  |  |
|---------------|---------------|-------------|---------------|-----------------------|---------------------------|-------------------------|----------------------------------------------------|--|
|               | Club          | s           |               | Members               |                           |                         |                                                    |  |
|               | RESULTS FOR   | R 2019-2020 |               | RESULTS FOR 2019-2020 |                           |                         |                                                    |  |
| QUARTER       | NEW CLUB GOAL | NEW CLUBS   | DROPPED CLUBS | QUARTER               | MEMBER GROWTH NET<br>GOAL | MEMBER GROWTH<br>ACTUAL | DROPPED<br>MEMBERS ACTUAL<br>(including transfers) |  |
| JULY/AUG/SEPT | 0             | 1           | 0             | JULY/AUG/SEPT         | 20                        | 69                      | 20                                                 |  |
| OCT/NOV/DEC   | 1             | 0           | 0             | OCT/NOV/DEC           | 15                        | 20                      | 28                                                 |  |
| JAN/FEB/MAR   | 0             | 0           | 0             | JAN/FEB/MAR           | 15                        | 0                       | 0                                                  |  |
| APR/MAY/JUNE  | 1             | 0           | 0             | APR/MAY/JUNE          | 15                        | 0                       | 0                                                  |  |